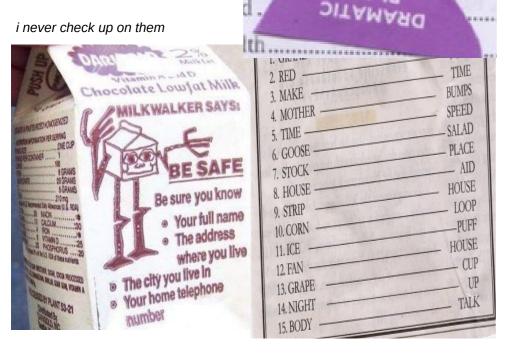

ity
- rb: the xposure dulling my soul contrast sweet memories of kevin *RIP kevin!* all gold
- h: re xmas bein shattered, hrut just told me that in the 80s 'santa' was supposed to fly in a small plane over this holiday inn parking lot here and wave to the ppl

but the plane crashed into the building and the ppl on board died in front of the crowd

plane stunts r horrifying to me

when covid started the catholic cardinal of louisiana flew over new orl to bless everyone

b: wtmotherfuckingshit!

he shoulda done a motorcycle over a ravine flaming hoop the cardinal

#### recent studies

my dad told me he s also doing a electronic media detox in his case its via poverty he said our self esteem is going to skyrocket because of this

according 2 Recent Studies

he s always citing Recent Studies



# falling off the roof

fire in everyones minds for yrs on end cold breeze or no cold breeze w lights of the parked ship castin a long shadow down th rail n pink yard

forgivin the itchy tall grass for bunchin protectively around an actual ferile surplus and no matter how hateful yet still real now still the vaulted fall of the claiby brij, and all thoz other splendid hi up places

how rich they told me the city used 2b when it was focused inward n not outward when something shines n its mistaken for a phone but nowits floodlites 4 movie stars n a boring rave n a copcar strobes u out

#### household hacker pt. 1: flat bottom cones

- h: im reading an inane 'household hacks' book by sb who was at least 70 yrs old at publication in, lets see, 1999 i xpected old timer treasure but instead i